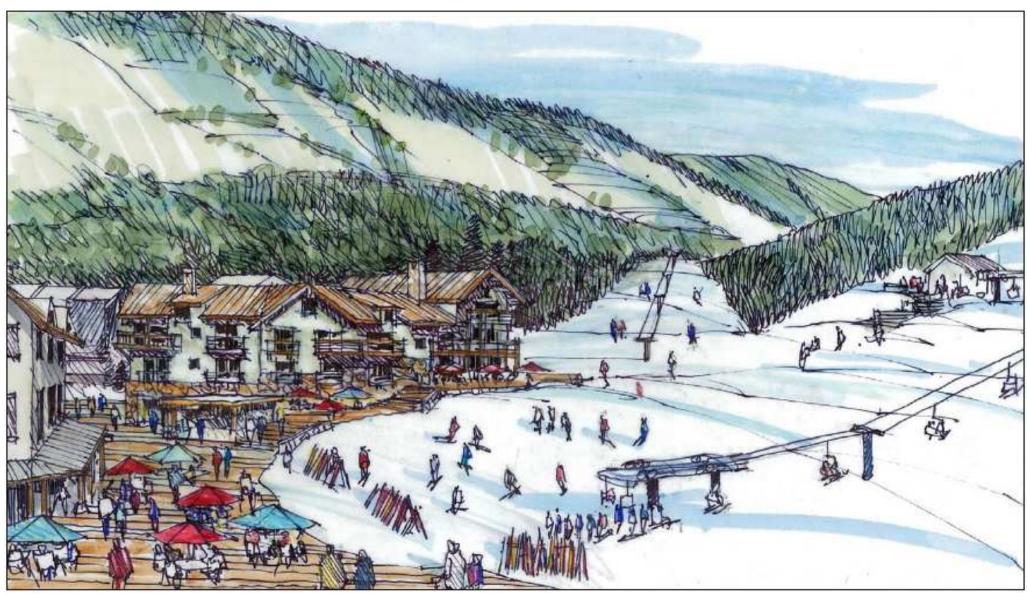

# TSV Core Village Revitalization

# Conceptual Plan Presentation

#### **EXISTING CHARACTER**



















### VILLAGE ENTRY ROAD, ARRIVAL / DROP-OFF AND PARKING





















#### **VILLAGE CHARACTER - PLAZA AND PEDESTRIAN WAYS**













#### **VILLAGE CHARACTER - PLAZA AND PEDESTRIAN WAYS**

















The proposed land uses and infrastructure improvements depicted on this plan are subject to review and modification by the Village of Taos Ski Valley and the respective property owners ... and thus subject to change without notice. This plan should not be relied upon as an accurate depiction of the final development or infrastructure for the Core Village at Taos Ski Valley.









#### **CORE VILLAGE LAND USE DIAGRAM**



## TAOS SKI VALLEY CORE VILLAGE REVITALIZATION







### WEST BURROUGHS ROAD CROSS-SECTION