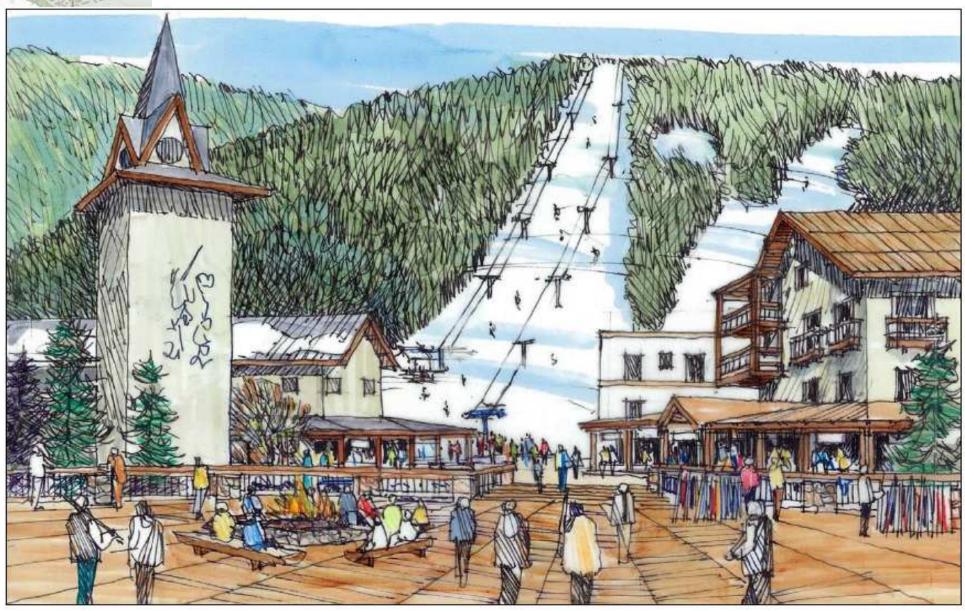

# TSV Core Village Revitalization

# Conceptual Plan Presentation

#### **EXISTING CHARACTER**



















### VILLAGE ENTRY ROAD, ARRIVAL / DROP-OFF AND PARKING





















#### **VILLAGE CHARACTER - PLAZA AND PEDESTRIAN WAYS**













#### **VILLAGE CHARACTER - PLAZA AND PEDESTRIAN WAYS**

















The proposed land uses and infrastructure improvements depicted on this plan are subject to review and modification by the Village of Taos Ski Valley and the respective property owners ... and thus subject to change without notice. This plan should not be relied upon as an accurate depiction of the final development or infrastructure for the Core Village at Taos Ski Valley.









#### **CORE VILLAGE LAND USE DIAGRAM**



## TAOS SKI VALLEY CORE VILLAGE REVITALIZATION







### WEST BURROUGHS ROAD CROSS-SECTION