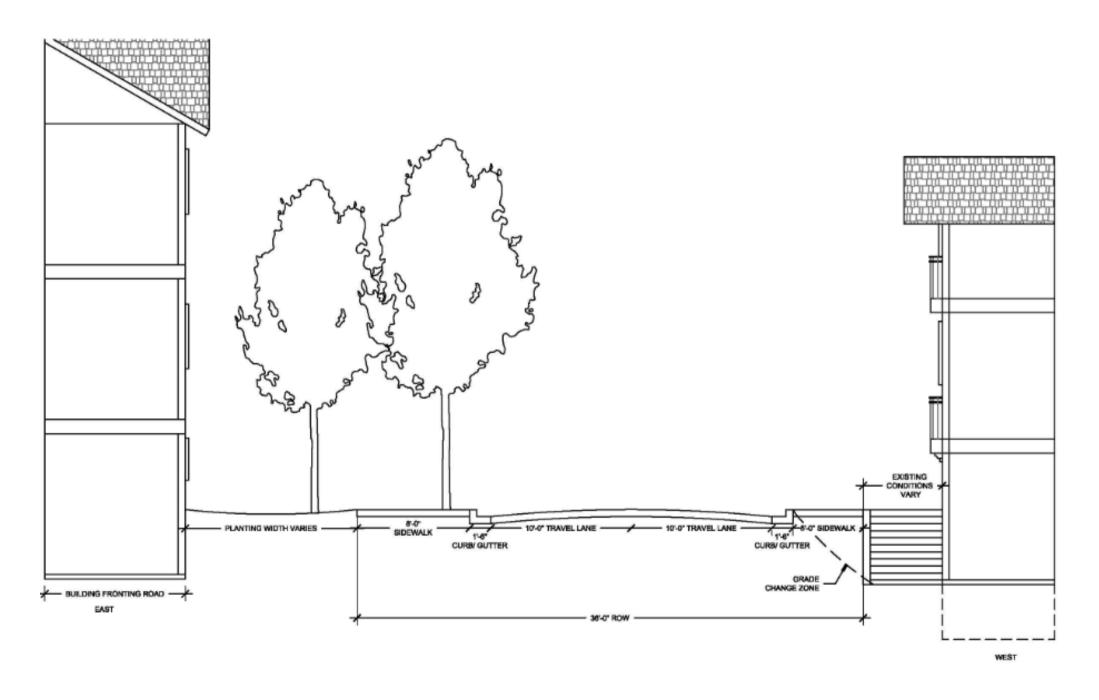

Core Village Revitalization

# Conceptual Plan Presentation

#### **EXISTING CHARACTER**



















### VILLAGE ENTRY ROAD, ARRIVAL / DROP-OFF AND PARKING





















#### **VILLAGE CHARACTER - PLAZA AND PEDESTRIAN WAYS**













#### **VILLAGE CHARACTER - PLAZA AND PEDESTRIAN WAYS**

















The proposed land uses and infrastructure improvements depicted on this plan are subject to review and modification by the Village of Taos Ski Valley and the respective property owners ... and thus subject to change without notice. This plan should not be relied upon as an accurate depiction of the final development or infrastructure for the Core Village at Taos Ski Valley.









#### **CORE VILLAGE LAND USE DIAGRAM**



## TAOS SKI VALLEY CORE VILLAGE REVITALIZATION







### WEST BURROUGHS ROAD CROSS-SECTION