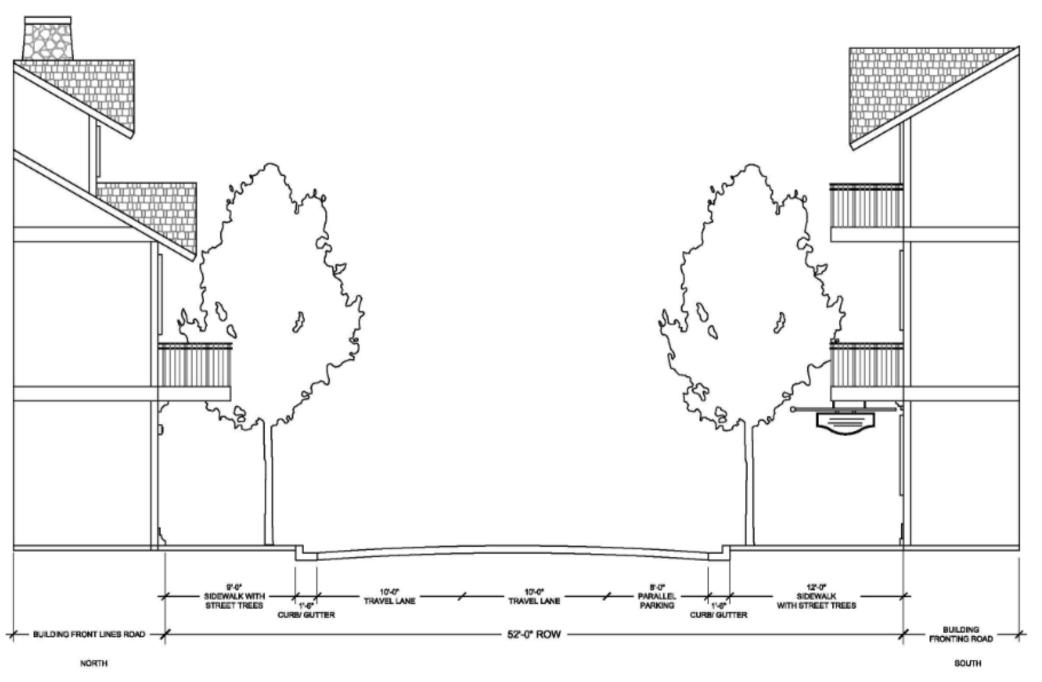

Village Revitalization

# Conceptual Plan Presentation

#### **EXISTING CHARACTER**



















### VILLAGE ENTRY ROAD, ARRIVAL / DROP-OFF AND PARKING





















#### **VILLAGE CHARACTER - PLAZA AND PEDESTRIAN WAYS**













#### **VILLAGE CHARACTER - PLAZA AND PEDESTRIAN WAYS**

















The proposed land uses and infrastructure improvements depicted on this plan are subject to review and modification by the Village of Taos Ski Valley and the respective property owners ... and thus subject to change without notice. This plan should not be relied upon as an accurate depiction of the final development or infrastructure for the Core Village at Taos Ski Valley.









#### **CORE VILLAGE LAND USE DIAGRAM**



## TAOS SKI VALLEY CORE VILLAGE REVITALIZATION







### WEST BURROUGHS ROAD CROSS-SECTION