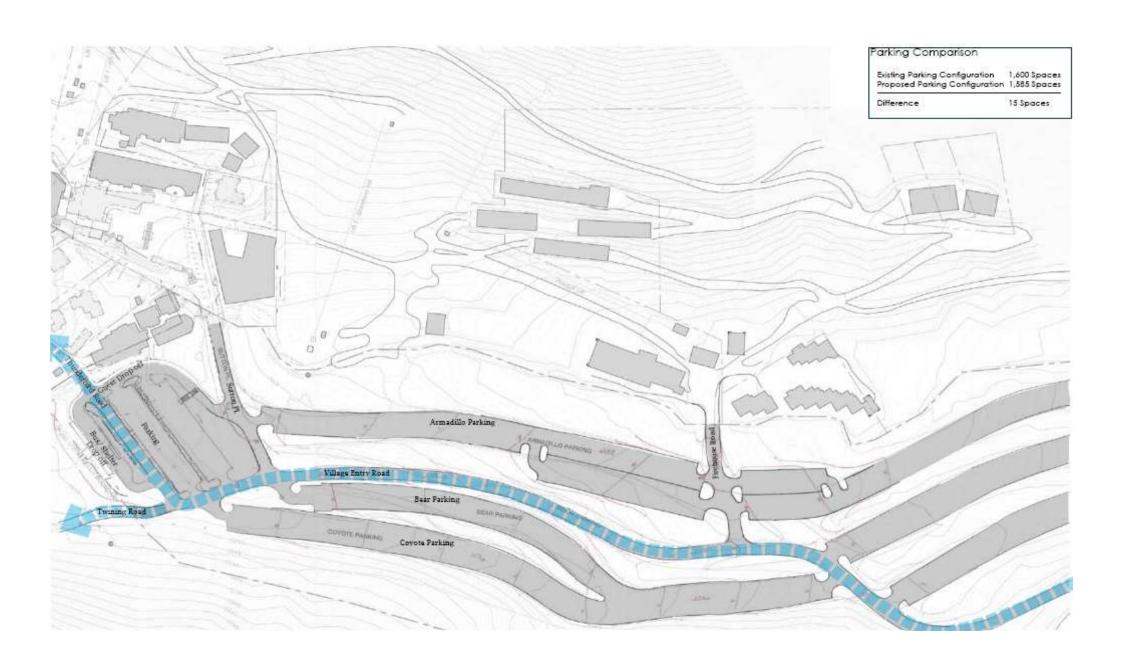

# TSV Core Village Revitalization

# Conceptual Plan Presentation

#### **EXISTING CHARACTER**



















### VILLAGE ENTRY ROAD, ARRIVAL / DROP-OFF AND PARKING





















#### **VILLAGE CHARACTER - PLAZA AND PEDESTRIAN WAYS**













#### **VILLAGE CHARACTER - PLAZA AND PEDESTRIAN WAYS**

















The proposed land uses and infrastructure improvements depicted on this plan are subject to review and modification by the Village of Taos Ski Valley and the respective property owners ... and thus subject to change without notice. This plan should not be relied upon as an accurate depiction of the final development or infrastructure for the Core Village at Taos Ski Valley.









#### **CORE VILLAGE LAND USE DIAGRAM**



## TAOS SKI VALLEY CORE VILLAGE REVITALIZATION







### WEST BURROUGHS ROAD CROSS-SECTION