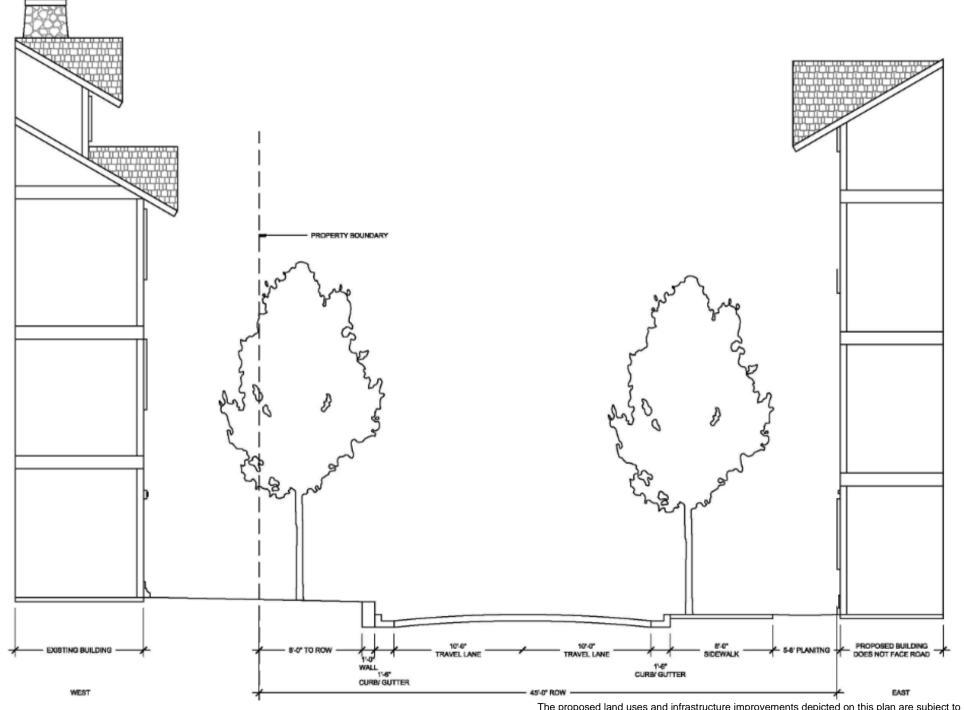

re Village Revitalization

# Conceptual Plan Presentation

#### **EXISTING CHARACTER**



















### VILLAGE ENTRY ROAD, ARRIVAL / DROP-OFF AND PARKING





















#### **VILLAGE CHARACTER - PLAZA AND PEDESTRIAN WAYS**













#### **VILLAGE CHARACTER - PLAZA AND PEDESTRIAN WAYS**

















The proposed land uses and infrastructure improvements depicted on this plan are subject to review and modification by the Village of Taos Ski Valley and the respective property owners ... and thus subject to change without notice. This plan should not be relied upon as an accurate depiction of the final development or infrastructure for the Core Village at Taos Ski Valley.









#### **CORE VILLAGE LAND USE DIAGRAM**



## TAOS SKI VALLEY CORE VILLAGE REVITALIZATION







### WEST BURROUGHS ROAD CROSS-SECTION