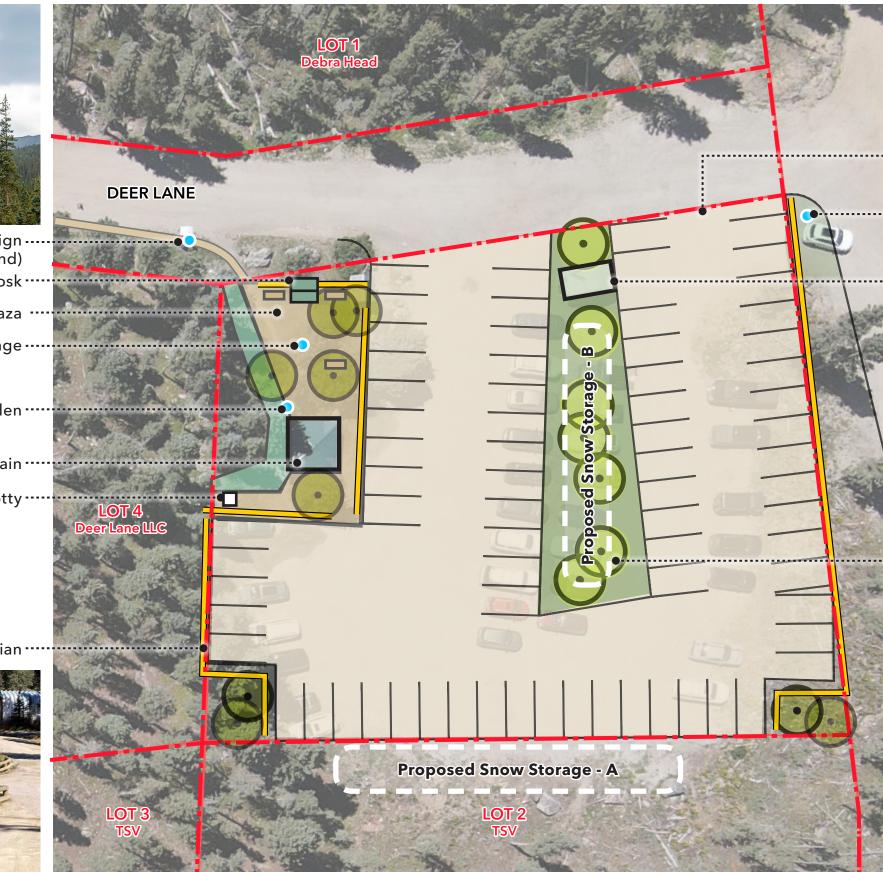

Educational Native Plant Garden…

Picnic Pavillion to Remain… Relocated Porta Potty .....

Fencing to Match Parking at Bavarian

Williams Lake Trailhead & Parking | Proposed Improvements

**1" = 30'** at 11" x 17"

**PROPOSED: 70 PARKING SPACES** 

Aspen Trees, Typ. Wide Planting Strip for Snow Storage

**Resurfaced Gravel Lot** (Wide for Snow Plows)