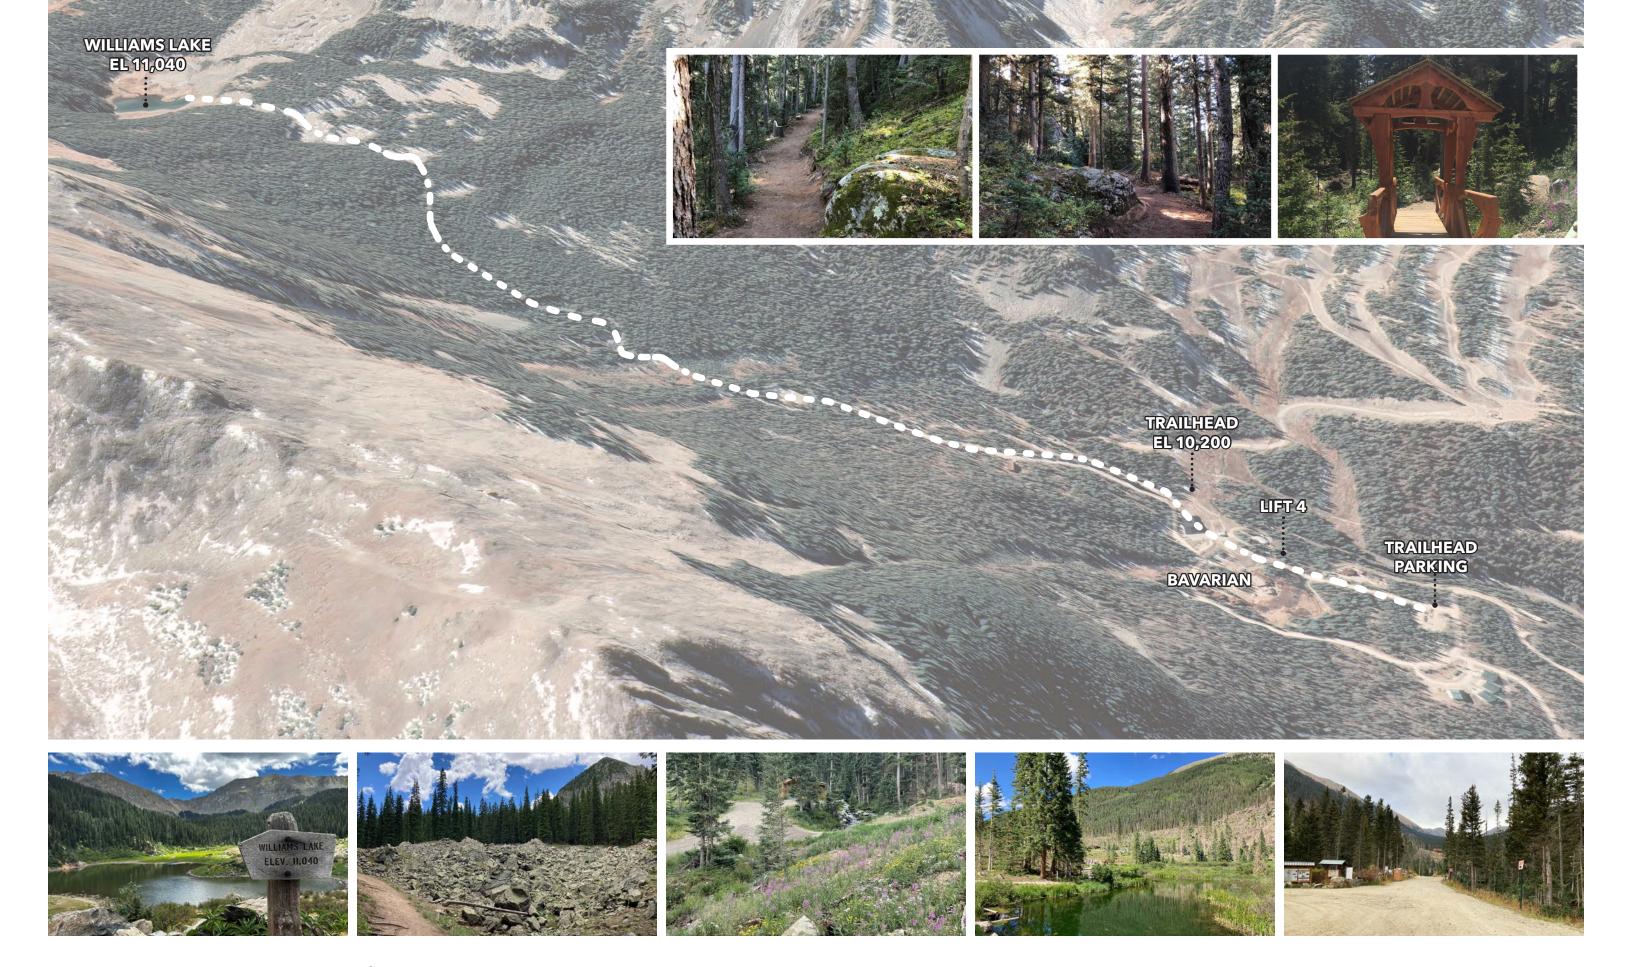

## Williams Lake Trailhead

A the office without

OCTOBER 2024

Williams Lake Trail | Existing Conditions

HART HOWERTON

Existing Conditions | Williams Lake Trailhead & Parking

HART HOWERTON

Vision | Williams Lake Trailhead & Parking

HART HOWERTON

Williams Lake Trailhead & Parking | Existing Conditions

HART HOWERTON

**1" = 30'** at 11" x 17"

EXISTING: ~50 PARKING SPACES

Vault Toilet to Remain

Signage to be Replaced

Relocated Williams Lake Trail Sign -----(on Village Land) Relocated Trailhead Kiosk ···· Decomposed Granite Trail & Plaza … New Directional Signage -----