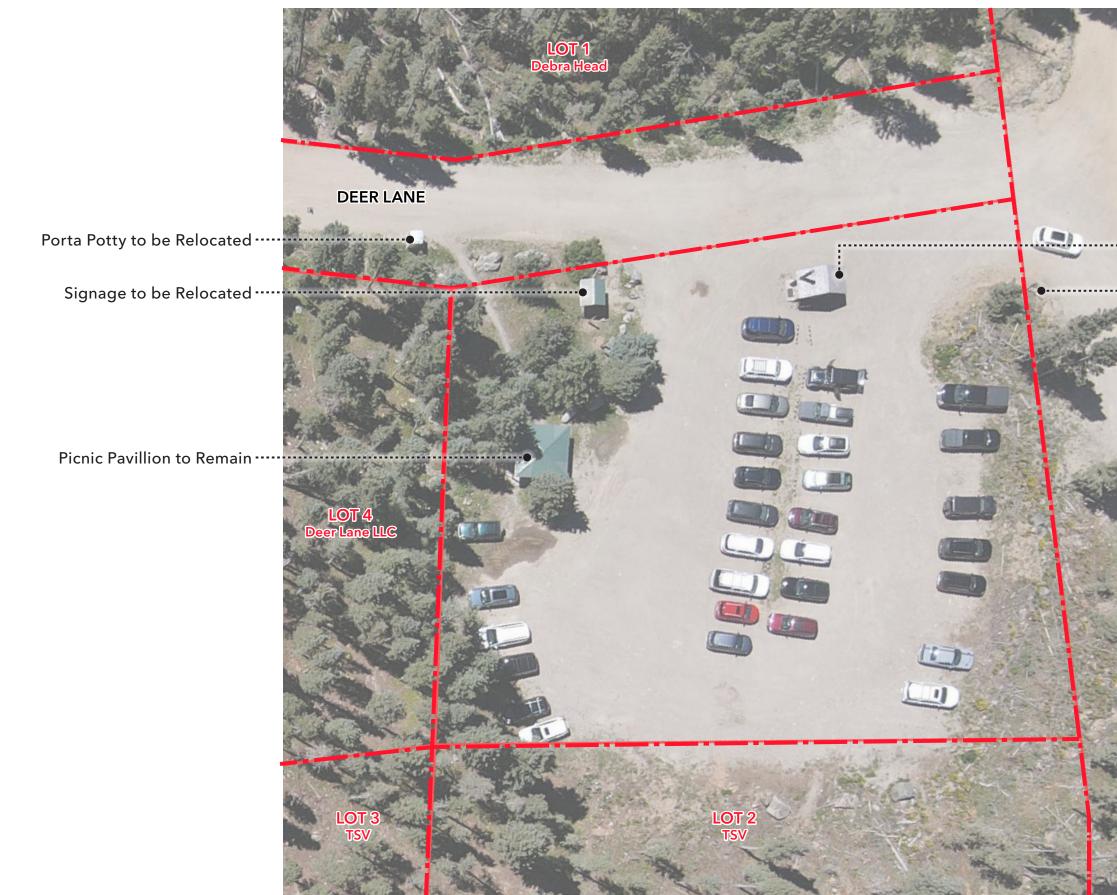

HART HOWERTON

Williams Lake Trailhead & Parking | Existing Conditions

HART HOWERTON

**1" = 30'** at 11" x 17"

EXISTING: ~50 PARKING SPACES

Vault Toilet to Remain

Signage to be Replaced

Relocated Williams Lake Trail Sign -----(on Village Land) Relocated Trailhead Kiosk ···· Decomposed Granite Trail & Plaza … New Directional Signage -----

Educational Native Plant Garden…

Picnic Pavillion to Remain… Relocated Porta Potty .....

Fencing to Match Parking at Bavarian

Williams Lake Trailhead & Parking | Proposed Improvements

**1" = 30'** at 11" x 17"