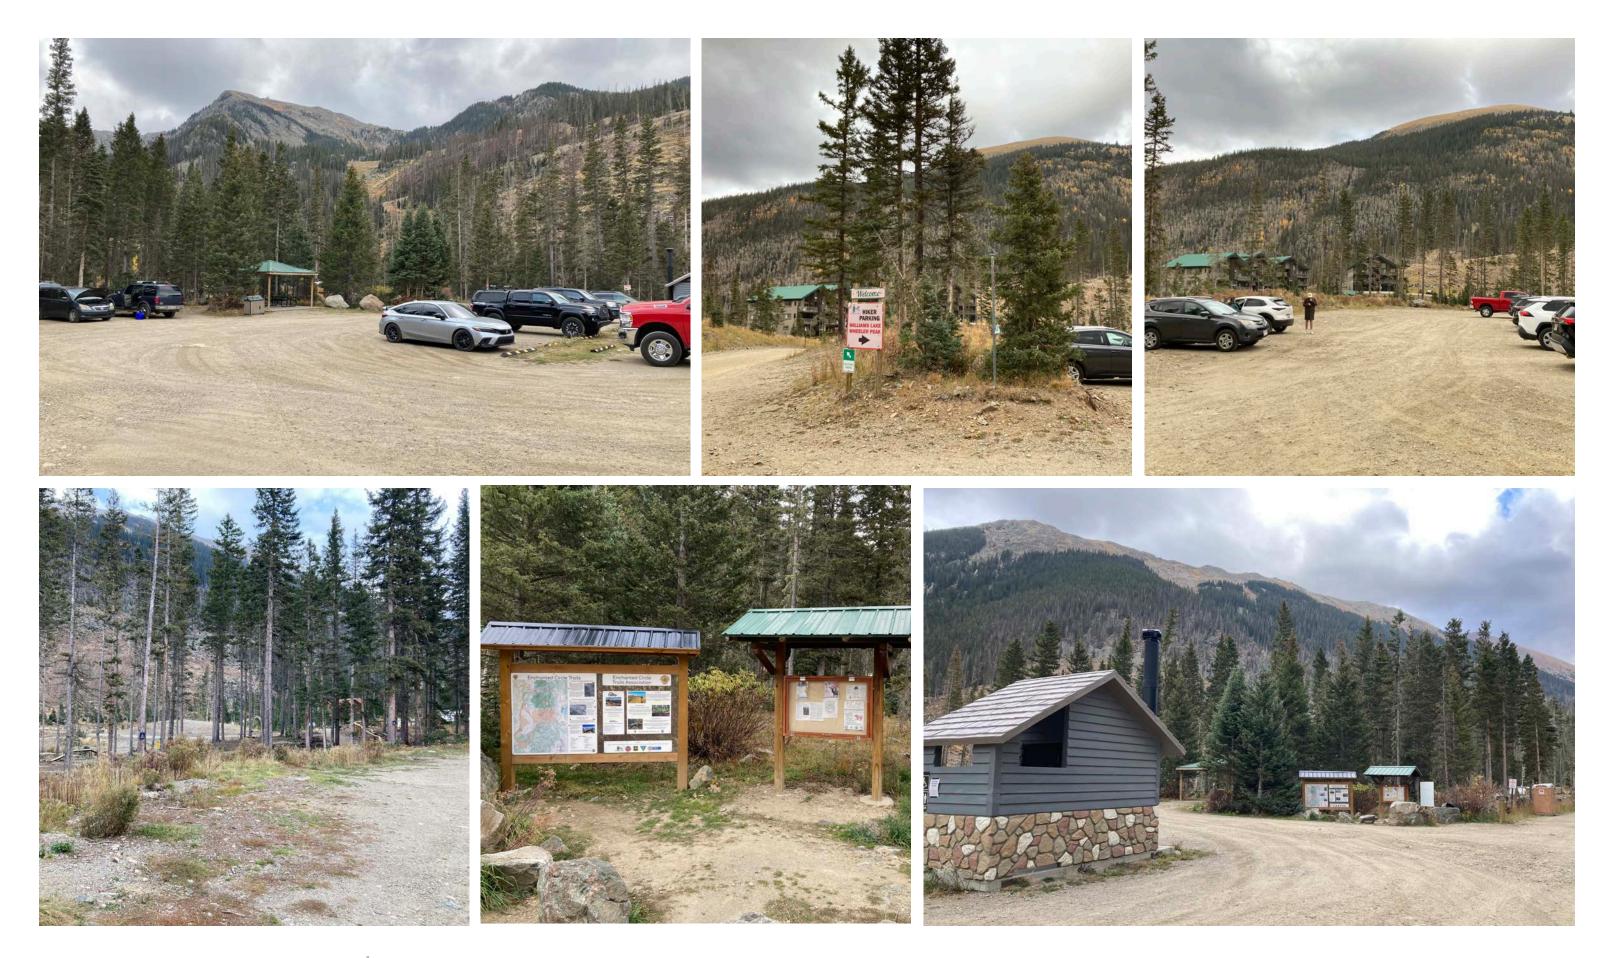

HART HOWERTON

Williams Lake Trailhead & Parking | Existing Conditions

HART HOWERTON

**1" = 30'** at 11" x 17"

EXISTING: ~50 PARKING SPACES

Vault Toilet to Remain

Signage to be Replaced

Relocated Williams Lake Trail Sign -----(on Village Land) Relocated Trailhead Kiosk ···· Decomposed Granite Trail & Plaza … New Directional Signage -----

Educational Native Plant Garden…

Picnic Pavillion to Remain… Relocated Porta Potty .....

Fencing to Match Parking at Bavarian

Williams Lake Trailhead & Parking | Proposed Improvements

**1" = 30'** at 11" x 17"